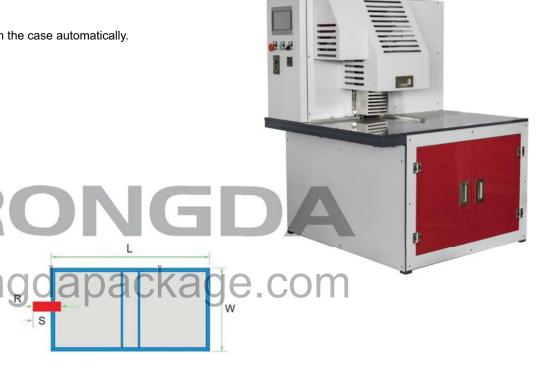

## **RP500 Semi-auto Ribbon Pasting Machine**

It's use to paste the ribbon on the case and cover, such as the wine box cover, package case and foldable box etc.

## Main technical parameter:

| Ribbon width            | 8-25mm                 |
|-------------------------|------------------------|
| Ribbon outer Length (S) | 15-60 <mark>mm</mark>  |
| Case size(W)            | 70-50 <mark>0mm</mark> |
| Speed                   | ≤20pcs/min             |
| Power                   | 1KW/220V 1P            |
| Machine dimension       | 1000*1000*1600MM       |
| Machine weight          | 350kg                  |