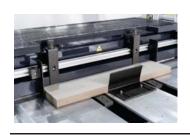

### Auto feeder

It adopts bottom-drawn feeder which feed the material without stopping. It's available to feed small size of board.