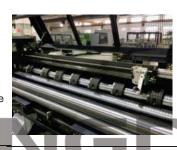

### **KL1300BS Cardboard cutter**

It is an upgrading model KL1300BS. Two sets of KL1300B cardboard cutter machines are connected together via the transfer belt which can finish board cutting work two times in the same process. It is mainly used for cutting cardboard, grey board, etc. which is necessary for hardcovers and package cases.

### Features:

- 1. Large sheet is feed by hand; Narrow sheet is fed by Mechanical feeder.
- 2. Durable Alloy knives, 7 sets, available for various size boards.
- 3. The crusher could smash the waste into small size and convey them out of the machine by belt.
- 4. with a 2-meter conveyor belt for collecting.
- 5. The safety cover is designed according to European CE standard.