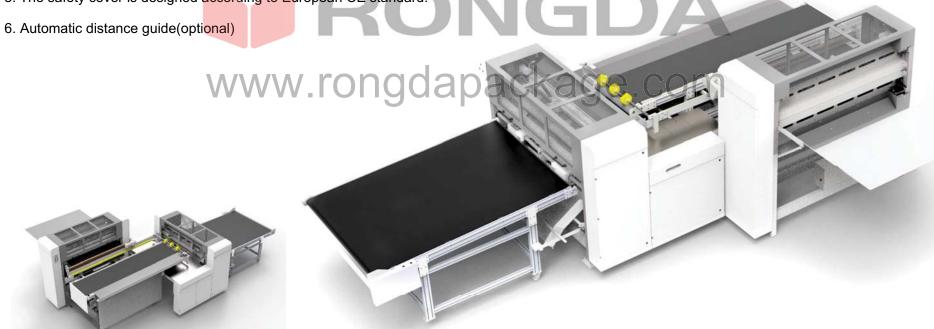

### **KL1300BS Cardboard cutter**

It is an upgrading model KL1300BS. Two sets of KL1300B cardboard cutter machines are connected together via the transfer belt which can finish board cutting work two times in the same process. It is mainly used for cutting cardboard, grey board, etc. which is necessary for hardcovers and package cases.

### Features:

- 1. Large sheet is feed by hand; Narrow sheet is fed by Mechanical feeder.
- 2. Durable Alloy knives, 7 sets, available for various size boards.
- 3. The crusher could smash the waste into small size and convey them out of the machine by belt.
- 4. with a 2-meter conveyor belt for collecting.
- 5. The safety cover is designed according to European CE standard.