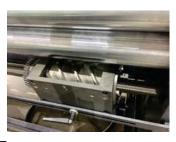

### Waste crusher

Made of 38CrMoAl advanced nitriding steel(hardness 70), synchronous cutting, durable.