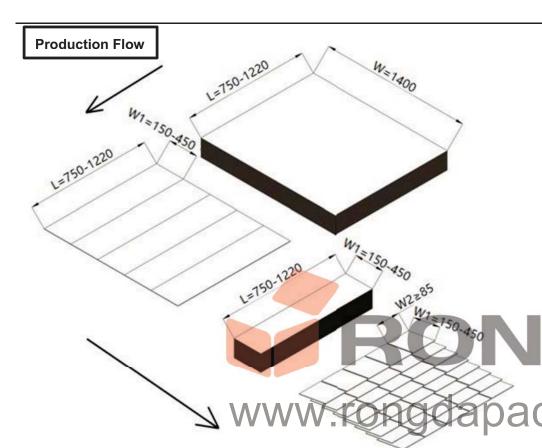

### Main technical parameter:

| Model               | KL1300BS                                        |
|---------------------|-------------------------------------------------|
| Cardboard width     | W≤1400mm, L=750-1220mm<br>W1=150-450mm, W2≥85mm |
| Cardboard thickness | 1-4mm                                           |
| Mechanical speed    | ≤30sheets/min                                   |
| Motor power         | 9kw/380v 3phase                                 |
| Machine weight      | 2800kg                                          |
| Machine dimension   | L5780×W2930×H1360mm                             |

### **Cutting samples:**