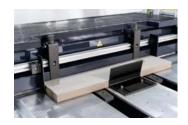

#### Auto feeder

It adopts bottom-drawn feeder which feed the material

without stopping. It's available to feed small size of

board.