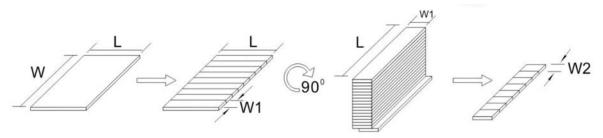

#### **Production Flow:**

#### Main technical parameter:

| Model                                                                        | KL1300B                        |
|------------------------------------------------------------------------------|--------------------------------|
| Cardboard width                                                              | 600≪W≪1400mm, L≪1400mm         |
|                                                                              | W1=150-1380mm, W2≥85mm         |
| Cutting size                                                                 | Min. 150x85mm, Max. 480x1380mm |
| Cardboard thickness                                                          | 1-4mm                          |
| Mechanical speed                                                             | 30-120m/min                    |
| Motor power                                                                  | 4kw/380V 3phase 50Hz           |
| Machine weight                                                               | 2000kg                         |
| Machine dimension                                                            | L3600×W2200×H1600mm            |
| Remark:                                                                      |                                |
| 1.The production speed depends on the cutting size and the material quality. |                                |