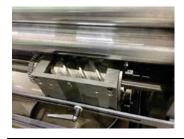

#### Waste crusher

Made of 38CrMoAl advanced nitriding steel(hardness

70), synchronous cutting, durable.