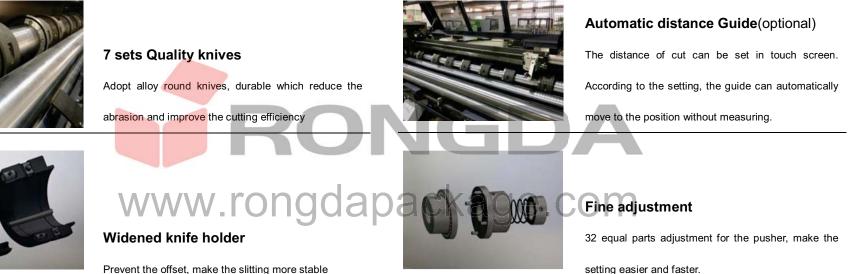

## Features:

- 1. Large sheet is feed by hand; Narrow sheet is fed by Mechanical feeder.
- 2. Durable Alloy knives, 7 sets, available for various size boards.
- 3. The crusher could smash the waste into small size and convey them out of the machine by belt.
- 4. with a 2-meter conveyor belt for collecting.
- 5. The safety cover is designed according to European CE standard.

WW

6. Automatic distance guide(optional)