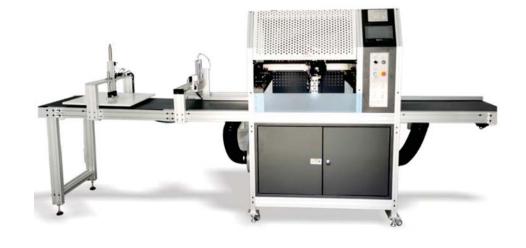

## FB450 Multi-Functional Box assembling machine

It's designed with multiple functions; Its glue head can spray glue with different shapes on the cover or onto the inside wall of rigid box. It is widely used to make book type boxes and rigid boxes.

## **Main Technical Parameters:**

| Model             | FB450                         |
|-------------------|-------------------------------|
| Case size         | Min. 30*30mm, Max. 500*1000mm |
| Box size          | Min. 30*30mm, Max. 500*500mm, |
|                   | Height: 2-150mm               |
| Production speed  | ≤30pc <mark>s/min</mark>      |
| Air supply        | 0.5Mpa                        |
| Power             | 6KW, 220V 1P 50Hz             |
| Machine weight    | 600kg                         |
| Machine dimension | 3800*900*1700mm               |