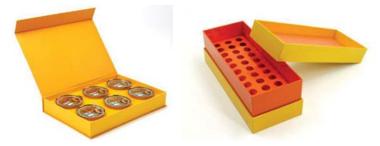

ith multiple functions; Its glue head can spray glue with different shapes on the cover or onto the inside wall of rigid box. It is widely used to make book type boxes and rigid boxes.

## **Main Technical Parameters:**

| Model             | FB450                         |
|-------------------|-------------------------------|
| Case size         | Min. 30*30mm, Max. 500*1000mm |
| Box size          | Min. 30*30mm, Max. 500*500mm, |
|                   | Height: 2-150mm               |
| Production speed  | ≤30pc <mark>s/min</mark>      |
| Air supply        | 0.5Mpa                        |
| Power             | 6KW, 220V 1P 50Hz             |
| Machine weight    | 600kg                         |
| Machine dimension | 3800*900*1700mm               |



## DNGDA



## **Product Sample:**