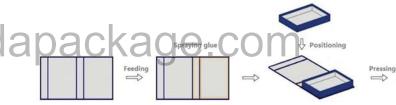

## FB450 Multi-Functional Box assembling machine

It's designed with multiple functions; Its glue head can spray glue with different shapes on the cover or onto the inside wall of rigid box. It is widely used to make book type boxes and rigid boxes.