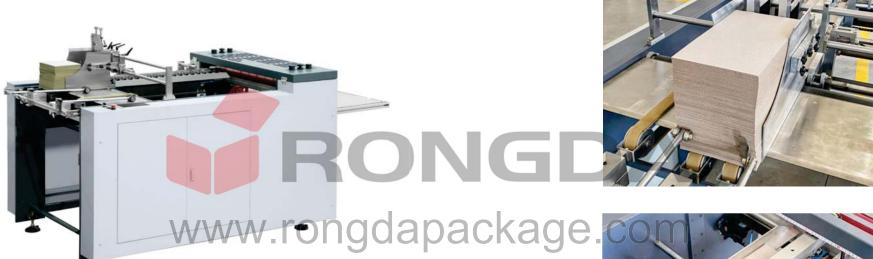

## **CC600 Cardboard Corner Cutter (Mate of grooving machine)**

The paperboard cutting machine is the best solution to cooperate with the Grooving machine. In the past, the corner removal of the grooving machine was a pain point in the industry. It must go through the die-cutting process first, which increased the process and cost.

## Features:

- 1. This machine can replace the die-cutting process of paperboard before grooving.
- 2. Servo motors make the size setting in short time (20 seconds)
- 3. Optional: receiving conveyor belt(600x1500mm)