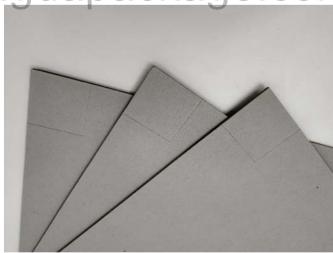

----------------------------------------|
| Cutting gap        | ≥65mm                                         |
| Cutting Precision  | $\pm$ 0.5mm                                   |
| Cutting speed      | 80-200Pcs/min                                 |
| Precision          | +-0.1mm                                       |
| Cardboard Min Size | 130×130mm                                     |
| Cardboard Max Size | 600×600mm                                     |
| Machine weight     | 500kg                                         |
| Machine dimension  | 2000x1200x1300mm (conveyor belt not included) |
|                    |                                               |



The cutting depth is adjustable, which can replace the die-cutting machine, saving time and labor.

## Sample: