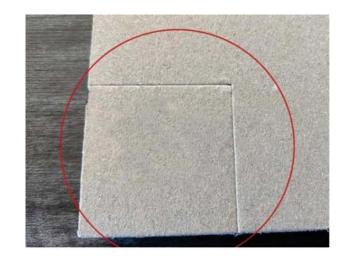

The cutting depth is adjustable, which can replace the die-cutting machine, saving time and labor.

## Sample: