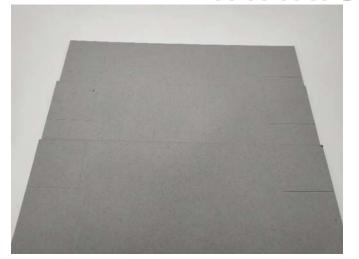

The cutting depth is adjustable, which can replace the die-cutting machine, saving time and labor.

## Sample: