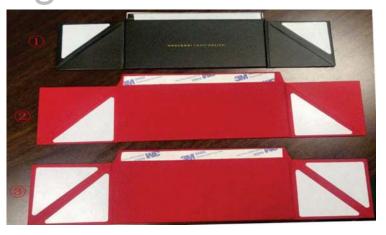

## Sticking types:

- 1. Type A: two triangle double sided tape + strip double sided tape
- 2. Type B: two triangle double sided tape+ strip double sided tape
- 3. Type C: four triangle double sided adhesive tape (two triangles symmetric way)+ strip double sided tape