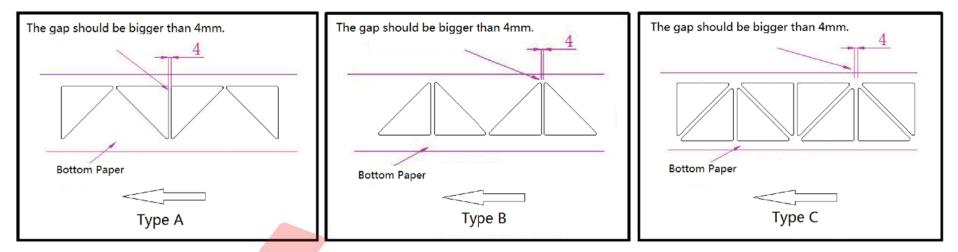

## Sticking types:

- 1. Type A: two triangle double sided tape + strip double sided tape
- 2. Type B: two triangle double sided tape+ strip double sided tape
- 3. Type C: four triangle double sided adhesive tape (two triangles symmetric way)+ strip double sided tape